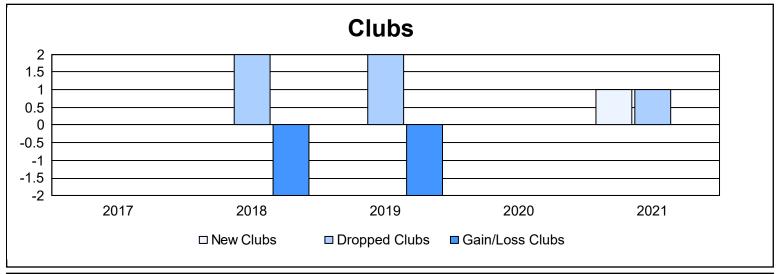

District 14 L As of June 2021 Cumulative

| Year      | New<br>Clubs | Dropped<br>Clubs | Gain/<br>Loss<br>Clubs | New<br>Members | Charter<br>Members | Reinstate<br>Members | Transfer<br>Members | Total<br>Member<br>Added | Total<br>Members<br>Dropped | Gain/<br>Loss<br>Members |
|-----------|--------------|------------------|------------------------|----------------|--------------------|----------------------|---------------------|--------------------------|-----------------------------|--------------------------|
| 2016-2017 | 0            | 0                | 0                      | 101            | 0                  | 5                    | 2                   | 108                      | 111                         | -3                       |
| 2017-2018 | 0            | 2                | -2                     | 112            | 1                  | 5                    | 12                  | 130                      | 184                         | -54                      |
| 2018-2019 | 0            | 2                | -2                     | 95             | 0                  | 2                    | 4                   | 101                      | 101                         | 0                        |
| 2019-2020 | 0            | 0                | 0                      | 29             | 0                  | 1                    | 2                   | 32                       | 91                          | -59                      |
| 2020-2021 | 1            | 1                | 0                      | 63             | 19                 | 2                    | 4                   | 88                       | 142                         | -54                      |
| Average   | 0            | 1                | -1                     | 80             | 4                  | 3                    | 5                   | 92                       | 126                         | -34                      |