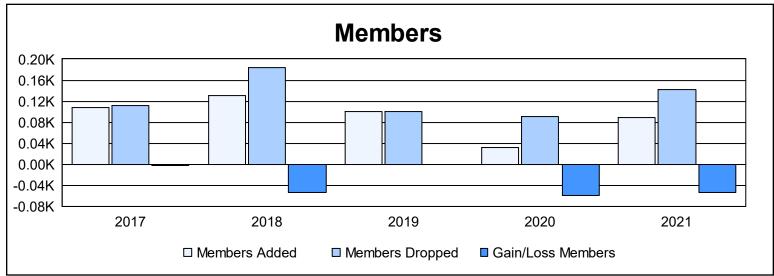

District 14 L As of June 2021 Cumulative

| Year      | New<br>Clubs | Dropped<br>Clubs | Gain/<br>Loss<br>Clubs | New<br>Members | Charter<br>Members | Reinstate<br>Members | Transfer<br>Members | Total<br>Member<br>Added | Total<br>Members<br>Dropped | Gain/<br>Loss<br>Members |
|-----------|--------------|------------------|------------------------|----------------|--------------------|----------------------|---------------------|--------------------------|-----------------------------|--------------------------|
| 2016-2017 | 0            | 0                | 0                      | 101            | 0                  | 5                    | 2                   | 108                      | 111                         | -3                       |
| 2017-2018 | 0            | 2                | -2                     | 112            | 1                  | 5                    | 12                  | 130                      | 184                         | -54                      |
| 2018-2019 | 0            | 2                | -2                     | 95             | 0                  | 2                    | 4                   | 101                      | 101                         | 0                        |
| 2019-2020 | 0            | 0                | 0                      | 29             | 0                  | 1                    | 2                   | 32                       | 91                          | -59                      |
| 2020-2021 | 1            | 1                | 0                      | 63             | 19                 | 2                    | 4                   | 88                       | 142                         | -54                      |
| Average   | 0            | 1                | -1                     | 80             | 4                  | 3                    | 5                   | 92                       | 126                         | -34                      |